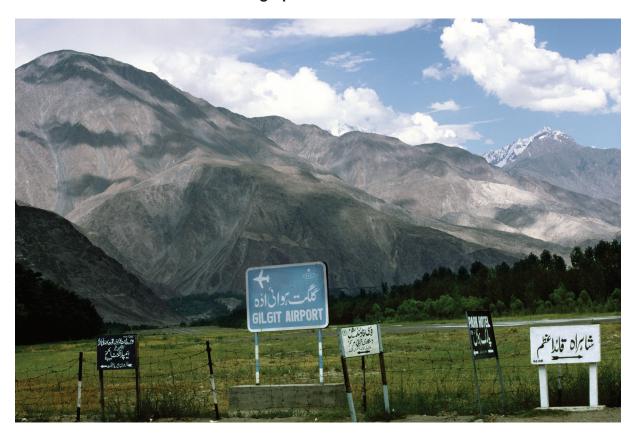

### Cambridge International Examinations

Cambridge Ordinary Level

**PAKISTAN STUDIES** 

2059/02

Paper 2 The Environment of Pakistan

May/June 2015

**INSERT** 

1 hour 30 minutes

#### READ THESE INSTRUCTIONS FIRST

This Insert contains Photographs A and B for Question 4.



CAMBRIDGE International Examinations

# **Photograph A for Question 4**



# **Photograph B for Question 4**



#### **BLANK PAGE**

Permission to reproduce items where third-party owned material protected by copyright is included has been sought and cleared where possible. Every reasonable effort has been made by the publisher (UCLES) to trace copyright holders, but if any items requiring clearance have unwittingly been included, the publisher will be pleased to make amends at the earliest possible opportunity.

To avoid the issue of disclosure of answer-related information to candidates, all copyright acknowledgements are reproduced online in the Cambridge International Examinations Copyright Acknowledgements Booklet. This is produced for each series of examinations and is freely available to download at www.cie.org.uk after the live examination series.

Camb