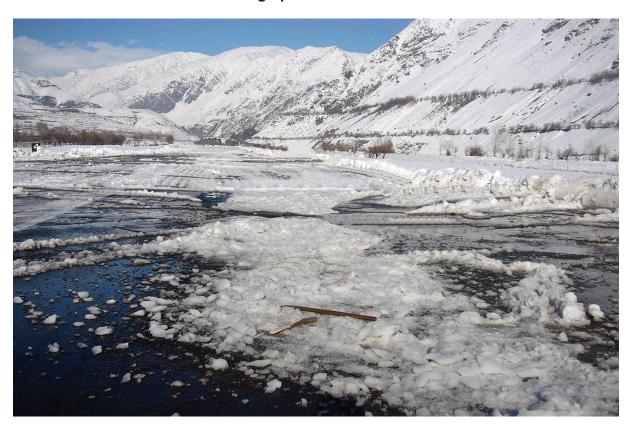

### Cambridge International Examinations

Cambridge Ordinary Level

**PAKISTAN STUDIES** 

2059/02

Paper 2 The Environment of Pakistan

May/June 2015

**INSERT** 

1 hour 30 minutes

#### READ THESE INSTRUCTIONS FIRST

This Insert contains Photographs A and B for Question 4.



CAMBRIDGE International Examinations

# **Photograph A for Question 4**



# **Photograph B for Question 4**



#### **BLANK PAGE**

Permission to reproduce items where third-party owned material protected by copyright is included has been sought and cleared where possible. Every reasonable effort has been made by the publisher (UCLES) to trace copyright holders, but if any items requiring clearance have unwittingly been included, the publisher will be pleased to make amends at the earliest possible opportunity.

To avoid the issue of disclosure of answer-related information to candidates, all copyright acknowledgements are reproduced online in the Cambridge International Examinations Copyright Acknowledgements Booklet. This is produced for each series of examinations and is freely available to download at www.cie.org.uk after the live examination series.

Cambridge International Examinations is p