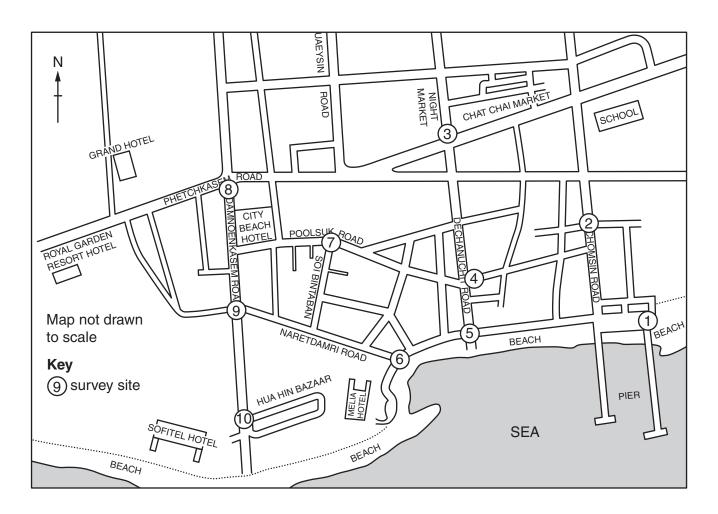

Fig. 13 for Question 8

Sketch map to show location of survey sites

Table 6 for Question 8

Results of environmental quality survey

#### 1 2 3 4 5 7 Survey site 6 8 9 10 Percentage of shops used 12.5 22.2 44.4 50.0 60.0 85.7 66.7 61.1 83.3 92.3 mainly by tourists Environmental 12 15 13 16 18 25 23 20 22 26 score