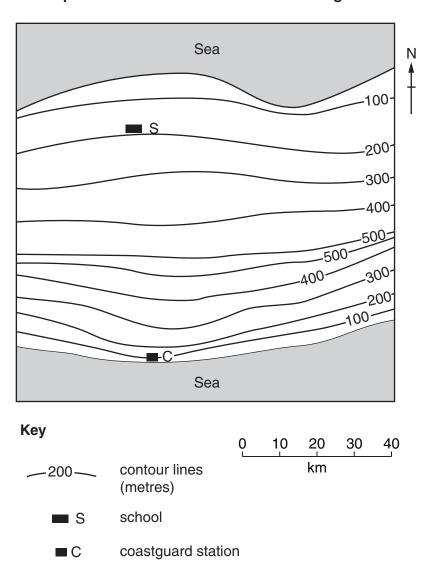

# **Photograph A for Question 4**

Fig. 8 for Question 7

Sketch map to show location of school and coastguard station

Fig. 9 for Question 7